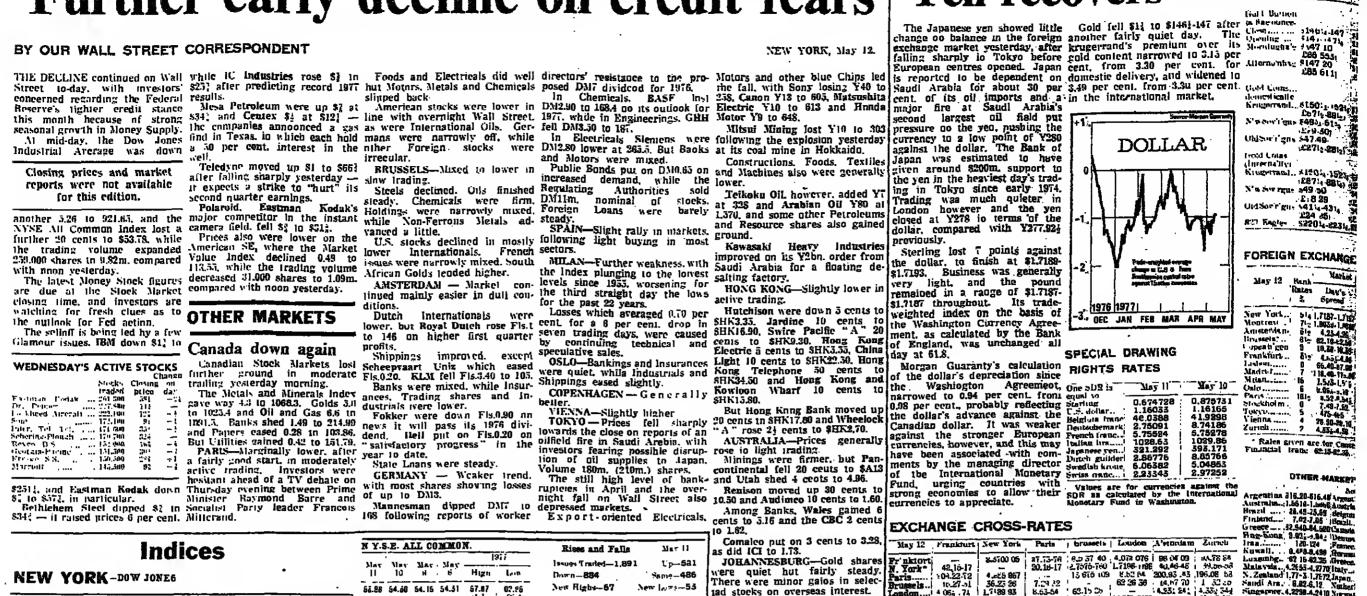

**III WORKETS** • STERLING lost 7 points to r railway track maintenance kers were killed when they weighted index was unchanged : struck by a train at Hough. at 61.8. Dollar's trade-weighted Conquest, near Bedford. The depreciation uarrowed to 9.94 ident happened five minutes (0.98) per cent.

ident happened ave minutes (1990) and the light of the 13.10 slow train to St. cras left Bedford. British said it was the worst crash plving its staff for several 0.76 at 926.14 near the close.